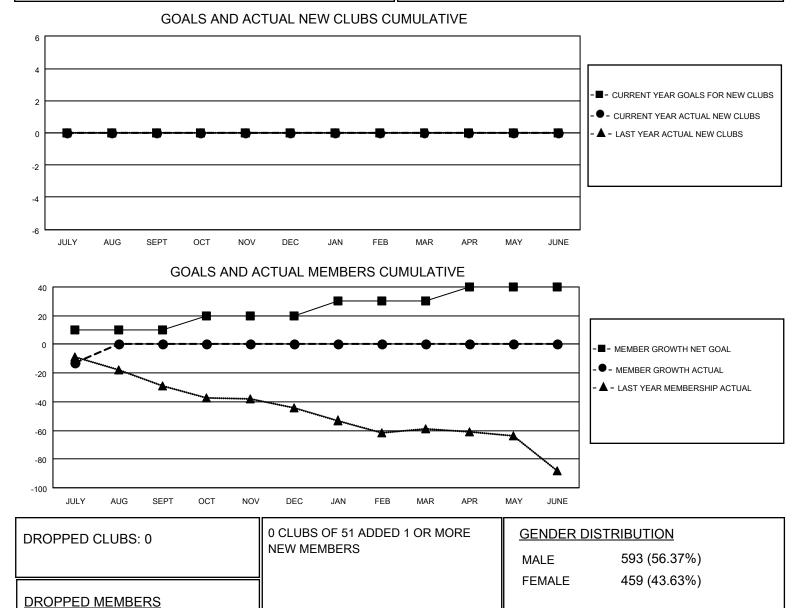

## LOCATION ONTARIO

**District A 5** 

Results as of: 7/31/2021

| Clubs                 |               |           |               | Members               |                          |                         |                                                    |
|-----------------------|---------------|-----------|---------------|-----------------------|--------------------------|-------------------------|----------------------------------------------------|
| RESULTS FOR 2021-2022 |               |           |               | RESULTS FOR 2021-2022 |                          |                         |                                                    |
| QUARTER               | NEW CLUB GOAL | NEW CLUBS | DROPPED CLUBS | QUARTER               | EMBER GROWTH NET<br>GOAL | MEMBER GROWTH<br>ACTUAL | DROPPED<br>MEMBERS ACTUAL<br>(including transfers) |
| JULY/AUG/SEPT         | 0             | 0         | 0             | JULY/AUG/SEPT         | г 10                     | 0                       | 13                                                 |
| OCT/NOV/DEC           | 0             | 0         | 0             | OCT/NOV/DEC           | 10                       | 0                       | 0                                                  |
| JAN/FEB/MAR           | 0             | 0         | 0             | JAN/FEB/MAR           | 10                       | 0                       | 0                                                  |
| APR/MAY/JUNE          | 0             | 0         | 0             | APR/MAY/JUNE          | 10                       | 0                       | 0                                                  |

CLICK HERE FOR CUMULATIVE

MEMBERSHIP DATA

3

0

10

13

DECEASED

OTHER